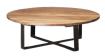

## Corona Del Mar Reclaimed Wood Round Coffee Table CHB1540

## From the Newport Collection

Mixing simple and sleek reclaimed wood with the strength and modernity of its iron standing, our Newport Corona Del Mar Coffee Table is carefully handcrafted from reclaimed pinewood found on the roof top of the world. This piece has been smoothed down to seamlessly fit into any space in your home, while still preserving the timeworn character and an indistinguishable heritage found in the marks of distress from its past life making this an ideal center piece to any space in your home.