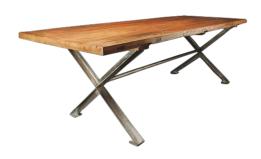

## Sunset Ridge X Brace Dining Table CHB1617

## From the Newport Collection

Mixing simple and sleek reclaimed wood with the strength and modernity of its iron standing, our Newport Sunset Ridge X Brace Dining Table is carefully handcrafted from reclaimed elmwood found on the rooftop of the world. This piece has been smoothed down to seamlessly fit into any space in your home, while still preserving the timeworn character and an indistinguishable heritage found in the marks of distress from its past life making this the ideal gathering place for rich meals and great company.